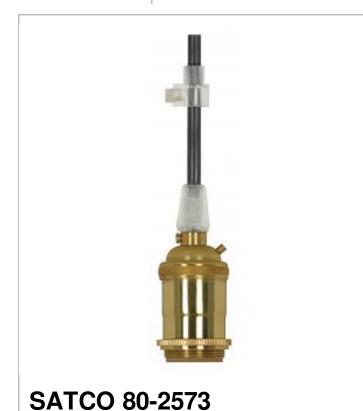

## SATCO' NUVO

Project Name

Location

Prepared By

| General         |                            |
|-----------------|----------------------------|
| Status          | Active                     |
| Voltage         | 250V                       |
| Wattage         | 660                        |
| Length (in.)    | 120.00                     |
| Finish          | Polished Brass             |
| Safety Listing  | cRU - Recognized Component |
| Location Rating | Not Applicable             |
| Each UPC        | 045923825736               |
| Electrical      |                            |
| Switch Type     | 3 Way                      |
| Wire Color      | Black                      |
| Wire Length     | 120 in.                    |
| Physical        |                            |
| Сар             | 1/8 IPS                    |
| Set Screw       | With                       |
| Material        | Brass                      |

Notes

PB 4PC C.B KEYLESS SKT W/ GRD

[www] 09-14-2020 01:39:4

Copyright 2020 Satco Products, Inc. All Rights Reserved For More Information Visit: <u>https://www.satco.com/</u>