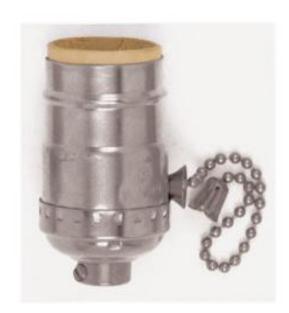

## **SATCO 90-1668**

S.B. PNI PULL CHAIN SKT W/SS

Notes

[www] 11-02-2020 01:57:05

| General        |                 |
|----------------|-----------------|
| Status         | Active          |
| Voltage        | 250V            |
| Wattage        | 660             |
| Length (in.)   | 1.25            |
| Width (in.)    | 1.25            |
| Height (in.)   | 2.75            |
| Finish         | Polished Nickel |
| Safety Listing | cULus - Listed  |
| Each UPC       | 045923916687    |

| Electrical        |             |
|-------------------|-------------|
| Electrical Rating | 660W - 250V |
| Switch Type       | Pull Chain  |
| Terminal          | Screw       |

| Physical  |         |
|-----------|---------|
| Diameter  | 1.25    |
| Сар       | 1/8 IPS |
| Set Screw | With    |
| Material  | Brass   |