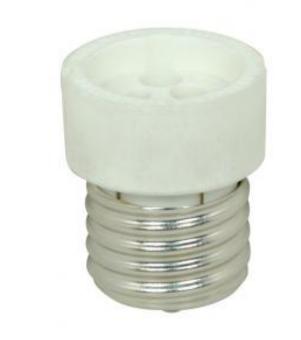

## SATCO' NUVO

Project Name

Location

Prepared By

| General         |                              |
|-----------------|------------------------------|
| Status          | Active                       |
| Voltage         | 250V                         |
| Wattage         | 660                          |
| Length (in.)    | 1.75                         |
| Width (in.)     | 1.25                         |
| Height (in.)    | 1.25                         |
| Finish          | White                        |
| Safety Listing  | cRUus - Recognized Component |
| Location Rating | Not Applicable               |
| Each UPC        | 045923924330                 |
|                 |                              |

| Physical        |      |
|-----------------|------|
| Diameter        | 1.25 |
| Extension (in.) | 0.75 |
| Material        | N/A  |

SATCO 90-2433

MEDIUM TO GU10 REDUCER

Notes

[www] 11-02-2020 01:57:0

Copyright 2020 Satco Products, Inc. All Rights Reserved For More Information Visit: <u>https://www.satco.com/</u>