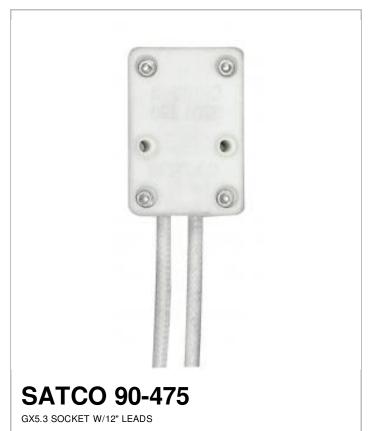

## SATCO NUVO

Project Name

Location

Prepared By

| м  | n | TΘ  | Ŀ |
|----|---|-----|---|
| ш. | · | ··· | 2 |
|    |   |     |   |

[www] 11-02-2020 01:57:05

| General         |                              |  |
|-----------------|------------------------------|--|
| Status          | Active                       |  |
| Voltage         | 250V                         |  |
| Wattage         | 75                           |  |
| Width (in.)     | 0.75                         |  |
| Height (in.)    | 0.38                         |  |
| Finish          | White                        |  |
| Safety Listing  | cRUus - Recognized Component |  |
| Location Rating | Not Applicable               |  |
| Each UPC        | 045923904752                 |  |
| Electrical      |                              |  |
| Wire Color      | White                        |  |
| Wire Length     | 12 in                        |  |

| Wire Length | 12 in.    |  |
|-------------|-----------|--|
| Physical    |           |  |
| Diameter    | 0.88      |  |
| Material    | Porcelain |  |