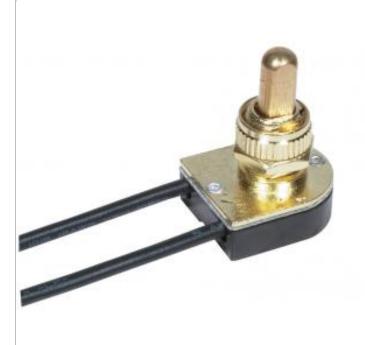

## **SATCO**<sup>®</sup> NUVO<sup>®</sup>

Project Name

Location

Prepared By

| General         |                           |
|-----------------|---------------------------|
| Status          | Active                    |
| Finish          | Brass Plated              |
| Safety Listing  | RU - Recognized Component |
| Location Rating | Not Applicable            |
| Each UPC        | 045923905087              |
| Electrical      |                           |
| Strip           | 3/4 in.                   |
| Switch Type     | On-Off                    |
| Leads           | 6 in.                     |
| Physical        |                           |
| Bushing         | 3/8"                      |

Material

N/A

SATCO 90-508 BRASS PUSH BUTTON SWITCH

Notes

[www] 11-09-2020 01:16:2

Copyright 2020 Satco Products, Inc. All Rights Reserved For More Information Visit: <u>https://www.satco.com/</u>