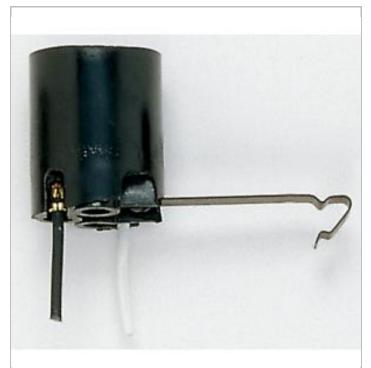

## SATCO NUVO

Project Name

Location

Prepared By

**SATCO 90-542** 

SNAP IN PAN SOCKET

Notes

[www] 10-19-2020 01:48:23

| General        |                |
|----------------|----------------|
| Status         | Active         |
| Voltage        | 250V           |
| Wattage        | 660            |
| Length (in.)   | 1.25           |
| Width (in.)    | 1.25           |
| Height (in.)   | 1.50           |
| Finish         | Black          |
| Safety Listing | cULus - Listed |
| Each UPC       | 045923905421   |
| Electrical     |                |
| Wire Color     | Black/White    |
| Wire Length    | 8 in.          |
| Physical       |                |

| Physical        |                                          |
|-----------------|------------------------------------------|
| Diameter        | 1.25                                     |
| Extension (in.) | 1.38                                     |
| Bracket         | BracketExtends 1 3/4" from End of Socket |
| Material        | N/A                                      |