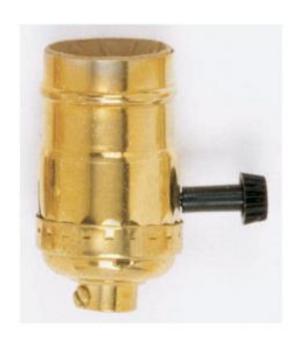

## SATCO NUVO

Project Name

Location

Prepared By

**SATCO 90-868** 

STAMPED BRASS ON-OFF SOCKET

Notes

[uuuui] 11\_02\_2020 01+57+06

| General        |                |
|----------------|----------------|
| Status         | Active         |
| Voltage        | 250V           |
| Wattage        | 250            |
| Length (in.)   | 1.25           |
| Width (in.)    | 1.25           |
| Height (in.)   | 2.75           |
| Finish         | Polished Brass |
| Safety Listing | cULus - Listed |
| Each UPC       | 045923908682   |

| Electrical        |             |
|-------------------|-------------|
| Electrical Rating | 250W - 250V |
| Switch Type       | On-Off      |
| Terminal          | Screw       |

| Physical  |         |
|-----------|---------|
| Diameter  | 1.25    |
| Сар       | 1/8 IPS |
| Set Screw | With    |
| Material  | Brass   |