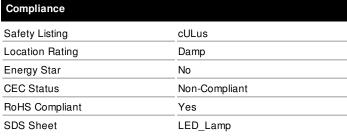

## SATCO NUVO

Project Name

Location Prepared By

| M | $\overline{}$ | - | • |
|---|---------------|---|---|
|   |               |   |   |
|   |               |   |   |

5.8A19/LED/27K/120V/ECO/ND

| 0                       | A                                        |
|-------------------------|------------------------------------------|
| Status                  | Active                                   |
| Watts                   | 5.8                                      |
| Incandescent Equivalent | 40                                       |
| Volts                   | 120V                                     |
| Shape                   | A19                                      |
| Base                    | Medium                                   |
| ANSI Base               | E26                                      |
| Finish                  | White                                    |
| CCT (Kelvin)            | 2700                                     |
| Temperature             | Warm White                               |
| CRI                     | 80                                       |
| Lumens                  | 450                                      |
| Beam Spread             | 220                                      |
| Dimmable                | Non-Dimmable                             |
| Hours Rated             | 10000                                    |
| Lamp Type               | A-Type                                   |
| Technology              | LED                                      |
| Electrical              |                                          |
| Operating Frequency     | 60 Hz                                    |
| Dimming Type            | N/A                                      |
| Power Factor            | 0.55                                     |
| Operating Temperature   | -25C (-13F) to a maximum of +45C (+113F) |
| Physical                |                                          |
| MOL                     | 4.34                                     |
| MOD                     | 2.38                                     |
| Housing Color           | White                                    |
| Additional Information  |                                          |
| Enclosure Rating        | Enclosed Rated Lamp                      |
| Warranty                | 3 Year Limited                           |
| Compliance              |                                          |
| Safety Listing          | cULus                                    |
| Location Rating         | Damp                                     |
| Energy Star             | No                                       |
| CEC Status              | Non-Compliant                            |
|                         |                                          |
| RoHS Compliant          | Yes                                      |