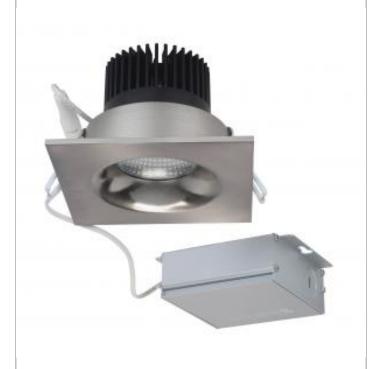

## SATCO S11635

12WLED/DW/DNL3/930/SQ/RD/BN

Notes

General Status Active Wattage 12 Voltage 120V Finish Brushed Nickel CCT (Kelvin) 3000 Color Temperature Warm White Lumen Output 840 Specifications Technology LED CRI 90 40 **Beam Angle** Rated Hours 50000 -20C (-4F) to a maximum of +45C **Operating Temperature** (+113F) Dimmable Yes - Dimmable IC Rated Yes Sloped Ceiling No Dimensions Length (in.) 4.38 Width (in.) 4.38 Height (in.) 3.00 Compliance Safety Listing cETLus Location Rating Wet **UL** Application Ceiling Yes Energy Star ESID-2337203 ES Unique ID CEC Status California T24 Compliant **RoHS** Compliant Yes FCC Compliant Yes Additional Information Integrated j-box for direct wire Additional Information installation Warranty 5 Year Limited - Fixtures