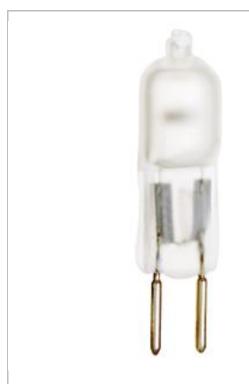

## **SATCO S1911**

50W BI-PIN FROSTED 12V.

Notes

| General      |               |
|--------------|---------------|
| Status       | Active        |
| Watts        | 50            |
| Volts        | 12V           |
| Shape        | T4            |
| Filament     | C-6           |
| Base         | Bi Pin GY6.35 |
| ANSI Base    | GY6.35        |
| Finish       | Frosted       |
| CCT (Kelvin) | 2900          |
| Temperature  | Warm White    |
| CRI          | 100           |
| Lumens       | 810           |
| Beam Spread  | 360           |
| Dimmable     | Yes Dimmable  |
| Hours Rated  | 2000          |
| Lamp Type    | Bi-Pin        |
| Technology   | Halogen       |