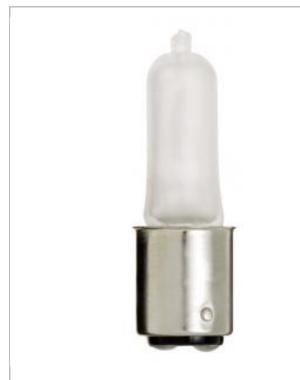

## **SATCO S1921**

150W D.C. BAY FROSTED 120V.

Notes

| Status       | Active                 |
|--------------|------------------------|
| Watts        | 150                    |
| Volts        | 120V                   |
| Shape        | T4 1/2                 |
| Filament     | CC-8                   |
| Base         | Bayonet Double Contact |
| ANSI Base    | BA15d                  |
| Finish       | Frosted                |
| CCT (Kelvin) | 2900                   |
| Temperature  | Warm White             |
| CRI          | 100                    |
| Lumens       | 2430                   |
| Beam Spread  | 360                    |
| Dimmable     | Yes Dimmable           |
| Hours Rated  | 2000                   |
| Lamp Type    | Single Ended Halogen   |
| Technology   | Halogen                |
| Physical     |                        |
| MOL          | 2.41                   |
| MOD          | 0.56                   |