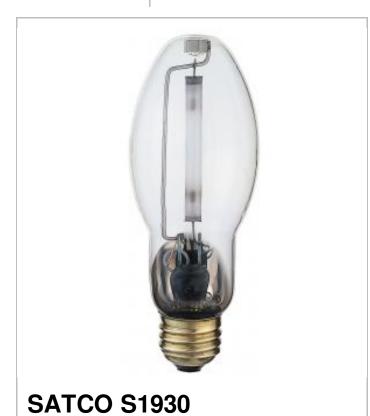

## SATCO NUVO

Project Name

Location Prepared By

LU70/MOG CLEAR

Notes

| Status                 | Active                        |
|------------------------|-------------------------------|
| Watts                  | 70                            |
| Shape                  | ET23 1/2                      |
| Base                   | Mogul                         |
| ANSI Base              | E39                           |
| Finish                 | Clear                         |
| CCT (Kelvin)           | 2100                          |
| CRI                    | 22                            |
| Lumens                 | 6300                          |
| Beam Spread            | 360                           |
| Hours Rated            | 24000                         |
| Burning Position       | Universal                     |
| Lamp Type              | High Pressure Sodium          |
| Technology             | HID                           |
| Electrical             |                               |
| Hg Content             | 4                             |
| Start Method           | Probe Start                   |
| Physical               |                               |
| MOL                    | 7.75                          |
| MOD                    | 2.94                          |
| Additional Information |                               |
| Warranty               | Avg. Rated Hour Limited       |
| Compliance             |                               |
| Energy Star            | No                            |
| CEC Status             | Lawful for sale in California |
|                        |                               |
| RoHS Compliant         | Yes                           |