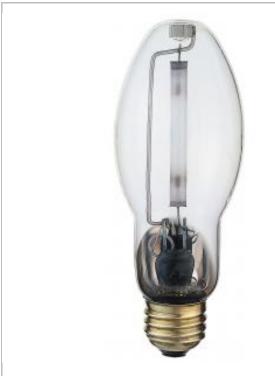

## **SATCO S1932**

LU150 MOG CLEAR

Notes

| Status                 | Active                        |
|------------------------|-------------------------------|
| Watts                  | 150                           |
| Shape                  | ED23 1/2                      |
| Base                   | Mogul                         |
| ANSI Base              | E39                           |
| Finish                 | Clear                         |
| CCT (Kelvin)           | 2100                          |
| CRI                    | 22                            |
| Lumens                 | 16000                         |
| Beam Spread            | 360                           |
| Hours Rated            | 24000                         |
| Lamp Type              | High Pressure Sodium          |
| Technology             | HID                           |
| Electrical             |                               |
| Hg Content             | 12                            |
| Start Method           | Probe Start                   |
| Physical               |                               |
| MOL                    | 7.75                          |
| MOD                    | 2.94                          |
| Additional Information |                               |
| Warranty               | Avg. Rated Hour Limited       |
| Compliance             |                               |
| Energy Star            | No                            |
| CEC Status             | Lawful for sale in California |
| RoHS Compliant         | Yes                           |
| SDS Sheet              | High_Pressure_Sodium_Lamp     |