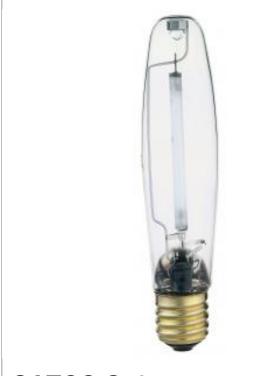

## **SATCO S1941**

LU400 CLEAR HPS MOG

Notes

| Status                 | Active                        |
|------------------------|-------------------------------|
| Watts                  | 400                           |
| Shape                  | ET18                          |
| Base                   | Mogul                         |
| ANSI Base              | E39                           |
| Finish                 | Clear                         |
| CCT (Kelvin)           | 2100                          |
| CRI                    | 22                            |
| Lumens                 | 51000                         |
| Beam Spread            | 360                           |
| Hours Rated            | 24000                         |
| Lamp Type              | High Pressure Sodium          |
| Technology             | HID                           |
| Electrical             |                               |
| Hg Content             | 20                            |
| Start Method           | Probe Start                   |
| Physical               |                               |
| MOL                    | 9.63                          |
| MOD                    | 2.25                          |
| Additional Information |                               |
| Warranty               | Avg. Rated Hour Limited       |
| Compliance             |                               |
| Energy Star            | No                            |
| CEC Status             | Lawful for sale in California |
| RoHS Compliant         | Yes                           |
| SDS Sheet              | High_Pressure_Sodium_Lamp     |