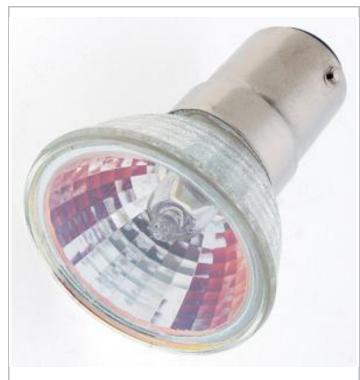

## **SATCO S1952**

20MRC11/NFL DC BAY FSV/C BA15D

Notes

| General                |                         |
|------------------------|-------------------------|
| Status                 | Active                  |
| Watts                  | 20                      |
| Volts                  | 12V                     |
| Shape                  | MR11                    |
| Filament               | C-6                     |
| Base                   | Bayonet Double Contact  |
| ANSI Base              | BA15d                   |
| CCT (Kelvin)           | 2900                    |
| Temperature            | Warm White              |
| CRI                    | 100                     |
| Lumens                 | 150                     |
| Beam Spread            | 24                      |
| Dimmable               | Yes Dimmable            |
| Hours Rated            | 2000                    |
| Lamp Type              | MR                      |
| Technology             | Halogen                 |
| Electrical             |                         |
| Spot Type              | NFL - Narrow Flood      |
| CBCP                   | 450                     |
| Physical               |                         |
| MOL                    | 1.63                    |
| MOD                    | 1.38                    |
| Lensed                 | Open Lamp               |
| Additional Information |                         |
| Additional Info        | UV Block                |
| Warranty               | Avg. Rated Hour Limited |
| Compliance             |                         |
| Safety Listing         | Not Listed              |
| Location Rating        | Damp                    |
| Energy Star            | No                      |
| CEC Status             | Non-Compliant           |
| RoHS Compliant         | Yes                     |
|                        |                         |