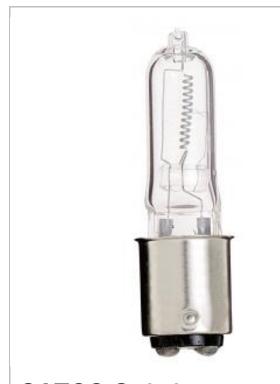

## **SATCO S1979**

35Q/CL/DC

Notes

| Status       | Active                 |
|--------------|------------------------|
| Watts        | 35                     |
| Volts        | 120V                   |
| Shape        | T4                     |
| Filament     | CC-2V                  |
| Base         | Bayonet Double Contact |
| ANSI Base    | BA15d                  |
| Finish       | Clear                  |
| CCT (Kelvin) | 2900                   |
| Temperature  | Warm White             |
| CRI          | 100                    |
| Lumens       | 380                    |
| Beam Spread  | 360                    |
| Dimmable     | Yes Dimmable           |
| Hours Rated  | 2000                   |
| Lamp Type    | Single Ended Halogen   |
| Гесhnology   | Halogen                |
| Physical     |                        |
| MOL          | 2.94                   |
| MOD          | 0.5                    |