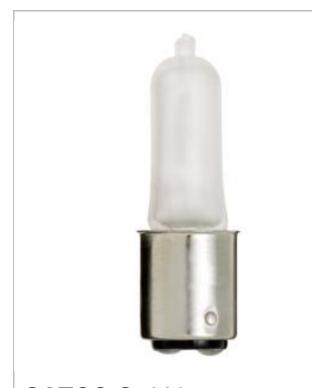

## **SATCO S1980**

35W JD DC BAYONET FROSTED

Notes

| Status       | Active                 |
|--------------|------------------------|
| Watts        | 35                     |
| Volts        | 120V                   |
| Shape        | T4                     |
| Filament     | CC-2V                  |
| Base         | Bayonet Double Contact |
| ANSI Base    | BA15d                  |
| Finish       | Frosted                |
| CCT (Kelvin) | 2900                   |
| Temperature  | Warm White             |
| CRI          | 100                    |
| umens        | 342                    |
| Beam Spread  | 360                    |
| Dimmable     | Yes Dimmable           |
| Hours Rated  | 2000                   |
| Lamp Type    | Single Ended Halogen   |
| Technology   | Halogen                |
| Physical     |                        |
| MOL          | 2.94                   |
| MOD          | 0.5                    |