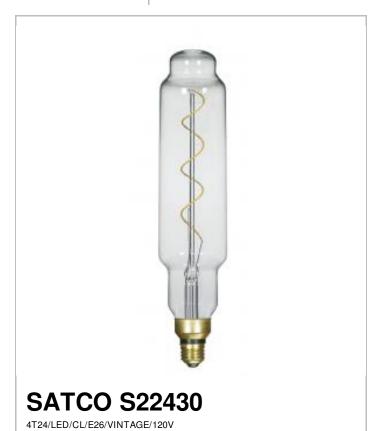

## SATCO NUVO

Project Name

Location Prepared By

| М   | _  | _ | _ |
|-----|----|---|---|
| LV. | U. | Œ | 3 |

| Status                                                                           | Active                                  |  |
|----------------------------------------------------------------------------------|-----------------------------------------|--|
| Watts                                                                            | 4                                       |  |
| Volts                                                                            | 120V                                    |  |
| Shape                                                                            | T24                                     |  |
| Base                                                                             | Medium                                  |  |
| ANSI Base                                                                        | E26                                     |  |
| Finish                                                                           | Clear                                   |  |
| CCT (Kelvin)                                                                     | 2150                                    |  |
| CRI                                                                              | 90                                      |  |
| Lumens                                                                           | 200                                     |  |
| Beam Spread                                                                      | 360                                     |  |
| Dimmable                                                                         | Yes Dimmable                            |  |
| Hours Rated                                                                      | 25000                                   |  |
| Lamp Type                                                                        | Vintage                                 |  |
| Technology                                                                       | LED                                     |  |
| Electrical                                                                       |                                         |  |
| Burning Position                                                                 | Up or Down Operation Only               |  |
| Operating Temperature                                                            | -20C (-4F) to a maximum of +45C (+113F) |  |
| Physical                                                                         |                                         |  |
| MOL                                                                              | 13                                      |  |
| MOD                                                                              | 3                                       |  |
|                                                                                  |                                         |  |
| Additional Information                                                           |                                         |  |
| Additional Information  Enclosure Rating                                         | Enclosed Rated Lamp                     |  |
|                                                                                  | Enclosed Rated Lamp 3 Year Limited      |  |
| Enclosure Rating                                                                 |                                         |  |
| Enclosure Rating<br>Warranty                                                     |                                         |  |
| Enclosure Rating Warranty Compliance                                             | 3 Year Limited                          |  |
| Enclosure Rating Warranty  Compliance Safety Listing                             | 3 Year Limited                          |  |
| Enclosure Rating Warranty  Compliance Safety Listing Location Rating             | 3 Year Limited  cETLus  Wet             |  |
| Enclosure Rating Warranty  Compliance Safety Listing Location Rating Energy Star | 3 Year Limited  cETLus  Wet  No         |  |