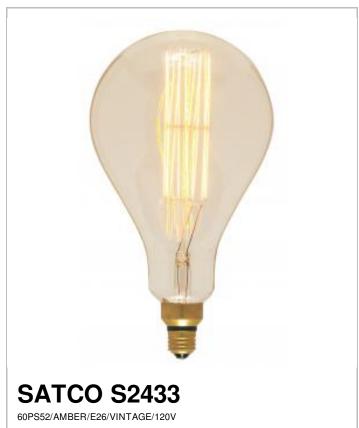

## **SATCO** NUVO

Project Name

Location

Prepared By

| General                |                         |
|------------------------|-------------------------|
| Status                 | Active                  |
| Watts                  | 60                      |
| Volts                  | 120V                    |
| Shape                  | PS52                    |
| Base                   | Medium                  |
| ANSI Base              | E26                     |
| Finish                 | Amber                   |
| CCT (Kelvin)           | 2200                    |
| Lumens                 | 80                      |
| Beam Spread            | 360                     |
| Dimmable               | Yes Dimmable            |
| Hours Rated            | 2000                    |
| Lamp Type              | PS                      |
| Technology             | Incandescent            |
| Physical               |                         |
| MOL                    | 13                      |
| MOD                    | 6.31                    |
| Additional Information |                         |
| Warranty               | Avg. Rated Hour Limited |