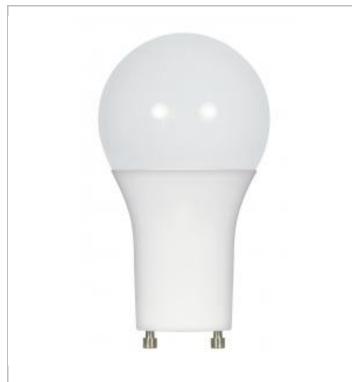

## **SATCO S29804**

11A19/LED/4000K/120V/D/GU24

Notes

| General                 |               |
|-------------------------|---------------|
| Status                  | Active        |
| Watts                   | 11            |
| Incandescent Equivalent | 75            |
| Volts                   | 120V          |
| Shape                   | A19           |
| ANSI Base               | GU24          |
| Finish                  | Frosted White |
| CCT (Kelvin)            | 4000          |
| Temperature             | Cool White    |
| CRI                     | 85            |
| Lumens                  | 1100          |
| Beam Spread             | 220           |
| Dimmable                | Yes Dimmable  |
| Hours Rated             | 25000         |
| Lamp Type               | Туре А        |
| Technology              | LED           |