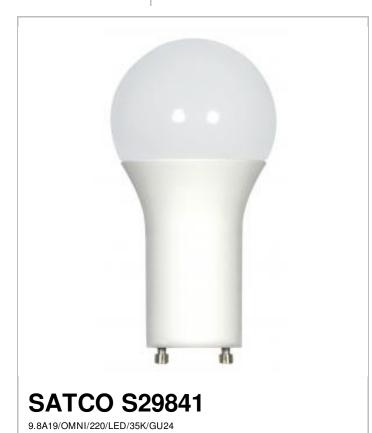

## **SATCO** NUVO

Project Name

Location Prepared By

| - |  |  |
|---|--|--|
|   |  |  |
|   |  |  |
|   |  |  |

| General                 |                                          |
|-------------------------|------------------------------------------|
| Status                  | Active                                   |
| Watts                   | 9.8                                      |
| Incandescent Equivalent | 60                                       |
| Volts                   | 120V                                     |
| Shape                   | A19                                      |
| ANSI Base               | GU24                                     |
| Finish                  | Frosted White                            |
| CCT (Kelvin)            | 3500                                     |
| Temperature             | Neutral White                            |
| CRI                     | 84                                       |
| Lumens                  | 800                                      |
| Beam Spread             | 220                                      |
| Dimmable                | Yes Dimmable                             |
| Hours Rated             | 25000                                    |
| Lamp Type               | Type A                                   |
| Technology              | LED                                      |
| Electrical              |                                          |
| Power Factor            | 0.98                                     |
| Operating Temperature   | -25C (-13F) to a maximum of +45C (+113F) |