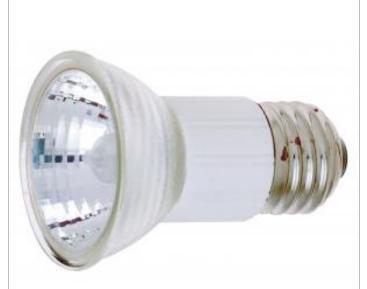

## **SATCO S3114**

100W E27 JDR MED BASE WFL

Notes

| General                |                               |
|------------------------|-------------------------------|
| Status                 | Active                        |
| Watts                  | 100                           |
| Volts                  | 120V                          |
| Shape                  | JDR                           |
| Filament               | CC-8                          |
| Base                   | European Medium               |
| ANSI Base              | E27                           |
| Finish                 | Clear                         |
| CCT (Kelvin)           | 2900                          |
| Temperature            | Warm White                    |
| CRI                    | 100                           |
| Lumens                 | 1000                          |
| Beam Spread            | 36                            |
| Dimmable               | Yes Dimmable                  |
| Hours Rated            | 2000                          |
| Lamp Туре              | JDR                           |
| Technology             | Halogen                       |
| Electrical             |                               |
| Spot Type              | FL - Flood                    |
| CBCP                   | 2000                          |
| Physical               |                               |
| MOL                    | 2.63                          |
| MOD                    | 2                             |
| Lensed                 | Open Lamp                     |
| Additional Information |                               |
| Additional Info        | UV Block                      |
| Warranty               | Avg. Rated Hour Limited       |
| Compliance             |                               |
| Safety Listing         | Not Listed                    |
| Location Rating        | Damp                          |
| Energy Star            | No                            |
| CEC Status             | Lawful for sale in California |
| RoHS Compliant         | Yes                           |
|                        | Universe Transform Lanes      |