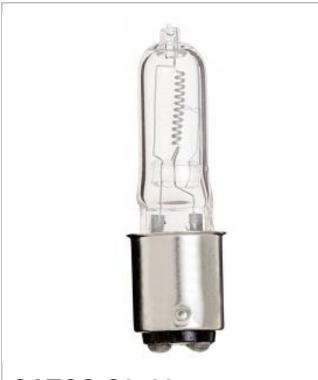

## SATCO NUVO

Project Name

Location Prepared By

**SATCO S3123** 

250Q/CL/DC 120V

Notes

| Status                 | Active                        |
|------------------------|-------------------------------|
| Watts                  | 250                           |
| Volts                  | 120V                          |
| Shape                  | T4 1/2                        |
| Filament               | CC-8                          |
| Base                   | Bayonet Double Contact        |
| ANSI Base              | BA15d                         |
| Finish                 | Clear                         |
| CCT (Kelvin)           | 2900                          |
| Temperature            | Warm White                    |
| CRI                    | 100                           |
| Lumens                 | 4200                          |
| Beam Spread            | 360                           |
| Dimmable               | Yes Dimmable                  |
| Hours Rated            | 2000                          |
| Lamp Type              | Single Ended Halogen          |
| Technology             | Halogen                       |
| Electrical             |                               |
| Start Method           | Probe Start                   |
| Physical               |                               |
| MOL                    | 2.84                          |
| MOD                    | 0.56                          |
| Additional Information |                               |
| Warranty               | Avg. Rated Hour Limited       |
| Compliance             |                               |
| Safety Listing         | Not Listed                    |
| Location Rating        | Damp                          |
| Energy Star            | No                            |
| CEC Status             | Lawful for sale in California |
| RoHS Compliant         | Yes                           |
| SDS Sheet              | Halogen_Tungsten_Lamp         |
|                        |                               |