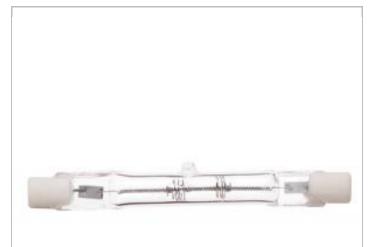

## **SATCO S3135**

150T3Q/CL/S 78MM SHORT 120V

Notes

| General      |                      |
|--------------|----------------------|
| Status       | Active               |
| Watts        | 150                  |
| Volts        | 120V                 |
| Shape        | T3                   |
| Filament     | C-8                  |
| Base         | Double Ended         |
| ANSI Base    | R7s                  |
| Finish       | Clear                |
| CCT (Kelvin) | 2900                 |
| Temperature  | Warm White           |
| CRI          | 100                  |
| Lumens       | 2400                 |
| Beam Spread  | 360                  |
| Dimmable     | Not Applicable       |
| Hours Rated  | 1500                 |
| Lamp Type    | Double Ended Halogen |
| Technology   | Halogen              |

| Physical |      |  |
|----------|------|--|
| MOL      | 3.13 |  |
| MOD      | 0.38 |  |