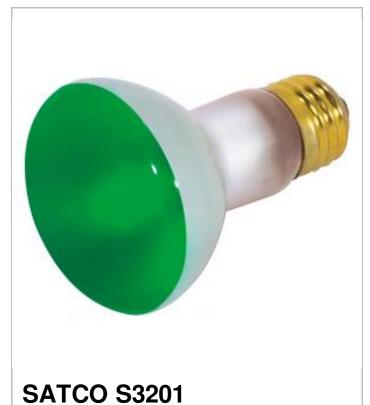

## SATCO NUVO

Project Name

Location

Prepared By

| General     |              |
|-------------|--------------|
| Status      | Active       |
| Watts       | 50           |
| Volts       | 130V         |
| Shape       | R20          |
| Filament    | CC-9         |
| Base        | Medium       |
| ANSI Base   | E26          |
| Finish      | Green        |
| Dimmable    | Yes Dimmable |
| Hours Rated | 2000         |
| Lamp Type   | Reflector    |
| Technology  | Incandescent |
| Discolard   |              |

Notes

50R20 GREEN STD BASE