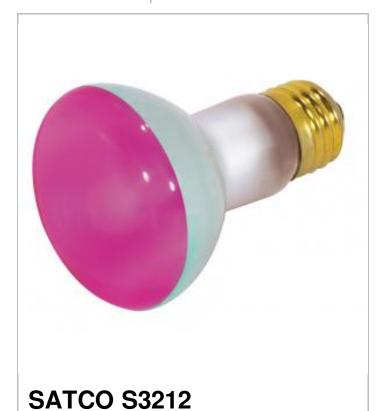

## SATCO NUVO

Project Name

ocation

Prepared By

| General     |              |
|-------------|--------------|
| Status      | Active       |
| Watts       | 50           |
| Volts       | 130V         |
| Shape       | R20          |
| Filament    | CC-9         |
| Base        | Medium       |
| ANSI Base   | E26          |
| Finish      | Pink         |
| Dimmable    | Yes Dimmable |
| Hours Rated | 2000         |
| Lamp Type   | Reflector    |
| Technology  | Incandescent |
| Physical    |              |
| MOL         | 4            |
| MOD         | 2.5          |

Notes

50R20 PINK STD BASE