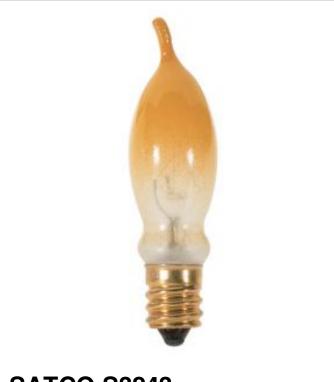

## SATCO NUVO

Project Name

Location Prepared By

**SATCO S3243** 

7 1/2W CAND TT YELLOW

Notes

| General                |                               |
|------------------------|-------------------------------|
| Status                 | Active                        |
| Watts                  | 7.5                           |
| Volts                  | 120V                          |
| Shape                  | CA5                           |
| Lumens                 | 35                            |
| Base                   | Candelabra                    |
| Filament               | C-7A                          |
| ANSI Base              | E12                           |
| Finish                 | Yellow                        |
| Beam Spread            | 360                           |
| Dimmable               | Yes Dimmable                  |
| Hours Rated            | 1500                          |
| Lamp Type              | Candle                        |
| Technology             | Incandescent                  |
| Physical               |                               |
| MOL                    | 2.88                          |
| MOD                    | 0.63                          |
| Additional Information |                               |
| Warranty               | Avg. Rated Hour Limited       |
| Compliance             |                               |
| Energy Star            | No                            |
| CEC Status             | Lawful for sale in California |
| RoHS Compliant         | Yes                           |
| SDS Sheet              | Incandscent_Lamp              |