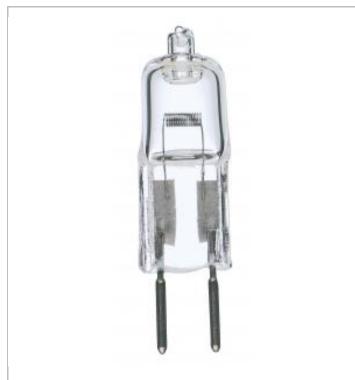

## **SATCO S3421**

50T4Q/CL 12V BI-PIN 2/CARD

Notes

| General      |               |
|--------------|---------------|
| Status       | Active        |
| Watts        | 50            |
| Volts        | 12V           |
| Shape        | T4            |
| Filament     | C-6           |
| Base         | Bi Pin GY6.35 |
| ANSI Base    | GY6.35        |
| Finish       | Clear         |
| CCT (Kelvin) | 2900          |
| Temperature  | Warm White    |
| CRI          | 100           |
| Lumens       | 900           |
| Beam Spread  | 360           |
| Dimmable     | Yes Dimmable  |
| Hours Rated  | 2000          |
| Lamp Type    | Bi-Pin        |
| Technology   | Halogen       |

| Physical |      |  |
|----------|------|--|
| MOL      | 1.56 |  |
| MOD      | 0.5  |  |