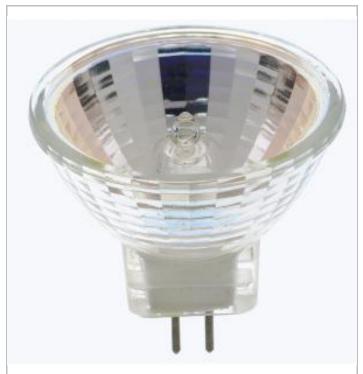

## **SATCO S3424**

20W MR11/NFL 2/CARD

Notes

| General      |              |
|--------------|--------------|
| Status       | Active       |
| Watts        | 20           |
| Volts        | 12V          |
| Shape        | MR1 1        |
| Filament     | C-6          |
| Base         | Bi Pin GZ4   |
| ANSI Base    | GZ4          |
| CCT (Kelvin) | 2900         |
| Temperature  | Warm White   |
| CRI          | 100          |
| Lumens       | 150          |
| Beam Spread  | 24           |
| Dimmable     | Yes Dimmable |
| Hours Rated  | 2000         |
| Lamp Type    | MR           |
| Technology   | Halogen      |

| Electrical |                    |
|------------|--------------------|
| Spot Type  | NFL - Narrow Flood |
| CBCP       | 700                |

| Physical |      |  |
|----------|------|--|
| MOL      | 1.25 |  |
| MOD      | 1.38 |  |