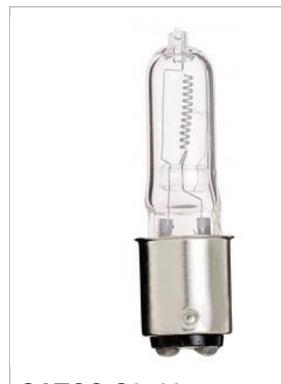

## SATCO NUVO

Project Name

Prepared By

**SATCO S3432** 

75Q/CL/DC 120V. CARDED

Notes

| General                |                        |
|------------------------|------------------------|
| Status                 | Active                 |
| Watts                  | 75                     |
| Volts                  | 120V                   |
| Shape                  | T4                     |
| Filament               | CC-8                   |
| Base                   | Bayonet Double Contact |
| ANSI Base              | BA15d                  |
| inish                  | Clear                  |
| CCT (Kelvin)           | 2900                   |
| emperature             | Warm White             |
| CRI                    | 100                    |
| umens                  | 1250                   |
| Beam Spread            | 360                    |
| Dimmable               | Yes Dimmable           |
| lours Rated            | 2000                   |
| amp Type               | Single Ended Halogen   |
| Technology             | Halogen                |
| Physical               |                        |
| MOL                    | 2.41                   |
| MOD                    | 0.5                    |
| Additional Information |                        |