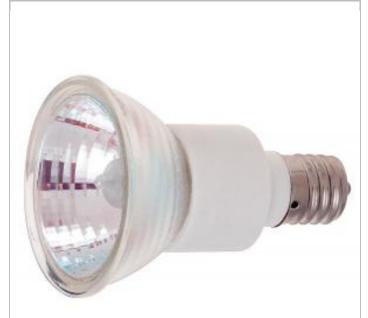

## **SATCO S3435**

100W JDR E17 FLOOD CARDED

Notes

| General      |              |   |
|--------------|--------------|---|
| Status       | Active       |   |
| Watts        | 100          |   |
| Volts        | 120V         |   |
| Shape        | JDR          |   |
| Filament     | CC-8         |   |
| Base         | Intermediate |   |
| ANSI Base    | E17          |   |
| CCT (Kelvin) | 2900         |   |
| Temperature  | Warm White   |   |
| CRI          | 100          |   |
| Lumens       | 1000         |   |
| Beam Spread  | 36           |   |
| Dimmable     | Yes Dimmable |   |
| Hours Rated  | 2000         |   |
| Lamp Type    | MR           |   |
| Technology   | Halogen      |   |
| Electrical   |              |   |
| Spot Type    | FL - Flood   | _ |
| CBCP         | 1950         |   |
| Physical     |              |   |
| MOL          | 0.00         |   |

| 2100111001 |            |  |
|------------|------------|--|
| Spot Type  | FL - Flood |  |
| CBCP       | 1950       |  |
| Blooding   |            |  |

| Physical |           |
|----------|-----------|
| MOL      | 2.88      |
| MOD      | 0         |
| Lensed   | Open Lamp |