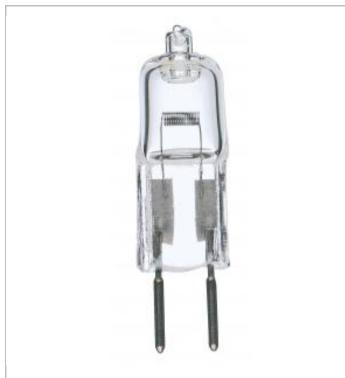

## **SATCO S3459**

10T3Q/CL 12V. BI PIN CARDED

Notes

| General      |              |
|--------------|--------------|
| Status       | Active       |
| Watts        | 10           |
| Volts        | 12V          |
| Shape        | Т3           |
| Filament     | C-6          |
| Base         | Bi Pin G4    |
| ANSI Base    | G4           |
| Finish       | Clear        |
| CCT (Kelvin) | 2900         |
| Temperature  | Warm White   |
| CRI          | 100          |
| Lumens       | 120          |
| Beam Spread  | 360          |
| Dimmable     | Yes Dimmable |
| Hours Rated  | 2000         |
| Lamp Type    | Bi-Pin       |
| Technology   | Halogen      |

| Physical |      |  |
|----------|------|--|
| MOL      | 1.25 |  |
| MOD      | 0.38 |  |