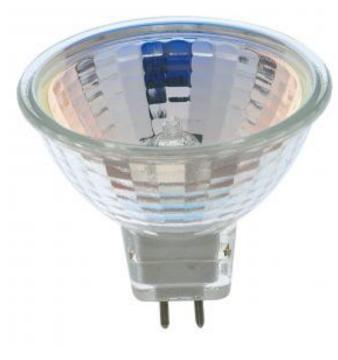

## SATCO S3460

ESX 20W MR-16 SPOT-CARDED

Notes

| General                     |                                        |                         |
|-----------------------------|----------------------------------------|-------------------------|
| Status                      |                                        | Active                  |
| Watts                       |                                        | 20                      |
| Volts                       |                                        | 12V                     |
| Shape                       |                                        | MR16                    |
| Filament                    |                                        | C-8                     |
| Base                        |                                        | Miniature 2 Pin Round   |
| ANSI Base                   |                                        | GU5.3/GX5.3             |
| CCT (Kelvin)                |                                        | 2900                    |
| Temperature                 |                                        | Warm White              |
| CRI                         |                                        | 100                     |
| Lumens                      |                                        | 180                     |
| Beam Spread                 |                                        | 9                       |
| Dimmable                    |                                        | Yes Dimmable            |
| Hours Rated                 |                                        | 2000                    |
| Lamp Type                   |                                        | MR                      |
| Technology                  |                                        | Halogen                 |
| Electrical                  |                                        |                         |
| Spot Type                   |                                        | NSP - Narrow Spot       |
| CBCP                        |                                        | 2200                    |
| Physical                    |                                        |                         |
| MOL                         |                                        | 1.88                    |
| MOD                         |                                        | 2                       |
| Additional Information      |                                        |                         |
| Additional Info             |                                        | UV Block                |
| Warranty                    |                                        | Avg. Rated Hour Limited |
| Compliance                  |                                        |                         |
| Safety Listing              | Not Listed                             |                         |
| Location Rating             | Damp                                   |                         |
| Energy Star                 | No                                     |                         |
| CEC Status                  | Non-Compliant                          |                         |
| CEC Compliant<br>Substitute | S9491                                  |                         |
| RoHS Compliant              | Yes                                    |                         |
| SDS Sheet                   | Halogen_Double_Ended_or_Pin_Based_Lamp |                         |