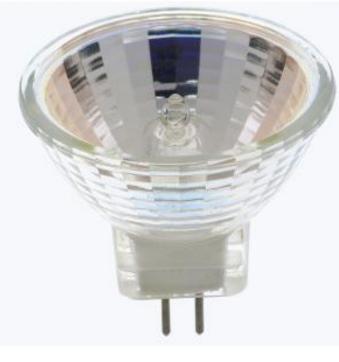

## **SATCO S3465** FTD 20W MR-11 NFL-CARDED

Notes

| General                |                                        |                         |
|------------------------|----------------------------------------|-------------------------|
| Status                 |                                        | Active                  |
| Watts                  |                                        | 20                      |
| Volts                  |                                        | 12V                     |
| Shape                  |                                        | MR11                    |
| Filament               |                                        | C-6                     |
| Base                   |                                        | Bi Pin GZ4              |
| ANSI Base              |                                        | GZ4                     |
| CCT (Kelvin)           |                                        | 2900                    |
| Temperature            |                                        | Warm White              |
| CRI                    |                                        | 100                     |
| Lumens                 |                                        | 150                     |
| Beam Spread            |                                        | 24                      |
| Dimmable               |                                        | Yes Dimmable            |
| Hours Rated            |                                        | 2000                    |
| Lamp Type              |                                        | MR                      |
| Technology             |                                        | Halogen                 |
| Electrical             |                                        |                         |
| Spot Type              |                                        | NFL - Narrow Flood      |
| CBCP                   |                                        | 500                     |
| Physical               |                                        |                         |
| MOL                    |                                        | 1.25                    |
| MOD                    |                                        | 1.38                    |
| Additional Information | on                                     |                         |
| Additional Info        |                                        | UV Block                |
| Warranty               |                                        | Avg. Rated Hour Limited |
| Compliance             |                                        |                         |
| Safety Listing         | Not Listed                             |                         |
| Location Rating        | Damp                                   |                         |
| Energy Star            | No                                     |                         |
| CEC Status             | Non-Compliant                          |                         |
| RoHS Compliant         | Yes                                    |                         |
| SDS Sheet              | Halogen_Double_Ended_or_Pin_Based_Lamp |                         |