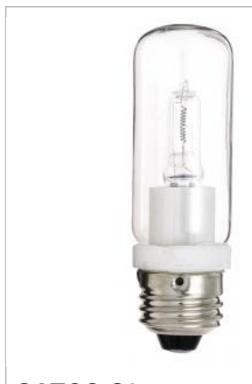

## SATCO NUVO

Project Name

Prepared By

**SATCO S3475** 

250W DOUBLE ENV. - CLEAR

Notes

| General                |                               |
|------------------------|-------------------------------|
| Status                 | Active                        |
| Watts                  | 250                           |
| Volts                  | 120V                          |
| Shape                  | T10                           |
| Base                   | Medium                        |
| ANSI Base              | E26                           |
| Finish                 | Clear                         |
| CCT (Kelvin)           | 2900                          |
| Temperature            | Warm White                    |
| CRI                    | 100                           |
| Lumens                 | 4000                          |
| Beam Spread            | 360                           |
| Dimmable               | Yes Dimmable                  |
| Hours Rated            | 2000                          |
| Lamp Type              | Tubular                       |
| Technology             | Halogen                       |
| Physical               |                               |
| MOL                    | 4                             |
| MOD                    | 1.25                          |
| Additional Information |                               |
| Warranty               | Avg. Rated Hour Limited       |
| Compliance             |                               |
| Safety Listing         | Not Listed                    |
| Location Rating        | Damp                          |
| Energy Star            | No                            |
| CEC Status             | Lawful for sale in California |
| RoHS Compliant         | Yes                           |