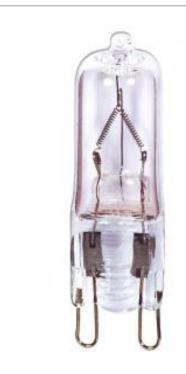

## **SATCO S3545**

50W JCD G9 BASE UV COATED 120V

Notes

| General      |              |
|--------------|--------------|
| Status       | Active       |
| Watts        | 50           |
| Volts        | 120V         |
| Shape        | T4           |
| Filament     | CC-2V        |
| Base         | Double Loop  |
| ANSI Base    | G9           |
| Finish       | Clear        |
| CCT (Kelvin) | 2900         |
| Temperature  | Warm White   |
| CRI          | 100          |
| Lumens       | 750          |
| Beam Spread  | 360          |
| Dimmable     | Yes Dimmable |
| Hours Rated  | 2000         |
| Lamp Type    | Bi-Pin       |
| Technology   | Halogen      |