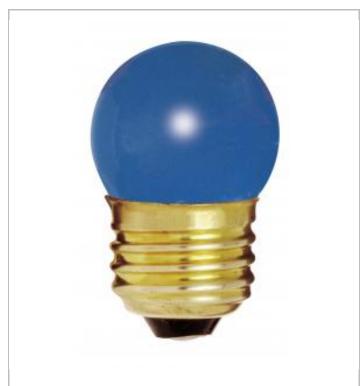

## SATCO NUVO

Project Name

Location

Prepared By

| SATCO | <b>S3608</b> |
|-------|--------------|
|-------|--------------|

7 1/2W S11 STD BLUE

Notes

| General                |                               |
|------------------------|-------------------------------|
| Status                 | Active                        |
| Watts                  | 7.5                           |
| Volts                  | 120V                          |
| Shape                  | S11                           |
| Filament               | C-7A                          |
| Base                   | Medium                        |
| ANSI Base              | E26                           |
| Finish                 | Ceramic Blue                  |
| Beam Spread            | 360                           |
| Dimmable               | Yes Dimmable                  |
| Hours Rated            | 2500                          |
| Lamp Type              | Sign                          |
| Technology             | Incandescent                  |
| Physical               |                               |
| MOL                    | 2.25                          |
| MOD                    | 1.38                          |
| Additional Information |                               |
| Warranty               | Avg. Rated Hour Limited       |
| Compliance             |                               |
| Energy Star            | No                            |
| CEC Status             | Lawful for sale in California |
| RoHS Compliant         | Yes                           |
|                        |                               |