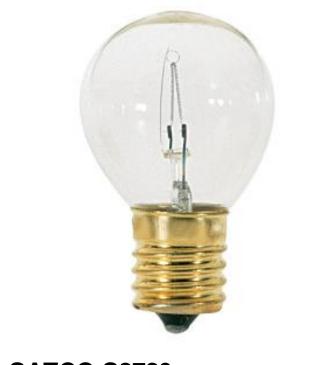

## SATCO" NUVO"

Project Name

Location

Prepared By

| SATCO          | S3729 |
|----------------|-------|
| 40S11N CLR INT |       |

Notes

| General                |                               |
|------------------------|-------------------------------|
| Status                 | Active                        |
| Watts                  | 40                            |
| Volts                  | 120V                          |
| Shape                  | S11N                          |
| Filament               | CC-2V                         |
| Base                   | Intermediate                  |
| ANSI Base              | E17                           |
| Finish                 | Clear                         |
| CCT (Kelvin)           | 2700                          |
| Temperature            | Warm White                    |
| CRI                    | 100                           |
| Lumens                 | 370                           |
| Beam Spread            | 360                           |
| Dimmable               | Yes Dimmable                  |
| Hours Rated            | 1500                          |
| Lamp Type              | Sign                          |
| Technology             | Incandescent                  |
| Physical               |                               |
| MOL                    | 2.38                          |
| MOD                    | 1.38                          |
| Additional Information |                               |
| Warranty               | Avg. Rated Hour Limited       |
| Compliance             |                               |
| Energy Star            | No                            |
| CEC Status             | Lawful for sale in California |
| RoHS Compliant         | Yes                           |
| SDS Sheet              | Incandscent_Lamp              |