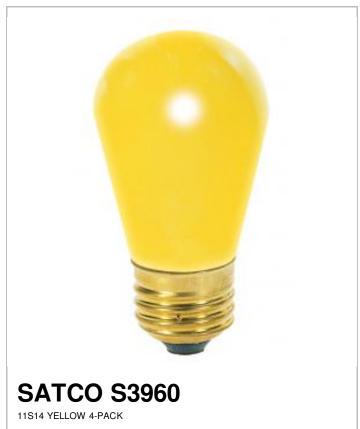

## SATCO NUVO

Project Name

Location

Prepared By

| General                |                         |
|------------------------|-------------------------|
| Status                 | Active                  |
| Watts                  | 11                      |
| Volts                  | 130V                    |
| Shape                  | S14                     |
| Filament               | CC-9                    |
| Base                   | Medium                  |
| ANSI Base              | E26                     |
| Finish                 | Ceramic Yellow          |
| Beam Spread            | 360                     |
| Dimmable               | Yes Dimmable            |
| Hours Rated            | 2500                    |
| Lamp Type              | Sign                    |
| Technology             | Incandescent            |
| Physical               |                         |
| MOL                    | 3.5                     |
| MOD                    | 1.75                    |
| Additional Information |                         |
| Warranty               | Avg. Rated Hour Limited |
|                        |                         |