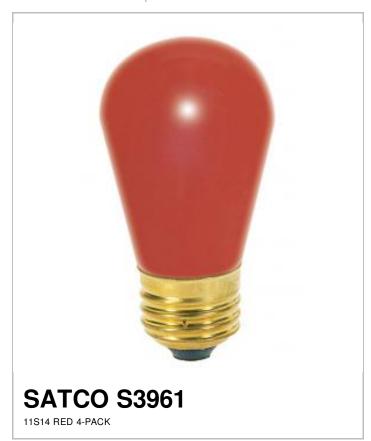

## SATCO NUVO

Project Name

Location

Prepared By

| General                |                         |
|------------------------|-------------------------|
| Status                 | Active                  |
| Watts                  | 11                      |
| Volts                  | 130V                    |
| Shape                  | S14                     |
| Filament               | CC-9                    |
| Base                   | Medium                  |
| ANSI Base              | E26                     |
| Finish                 | Ceramic Red             |
| Beam Spread            | 360                     |
| Dimmable               | Yes Dimmable            |
| Hours Rated            | 2500                    |
| Lamp Type              | Sign                    |
| Technology             | Incandescent            |
| Physical               |                         |
| MOL                    | 3.5                     |
| MOD                    | 1.75                    |
| Additional Information |                         |
| Warranty               | Avg. Rated Hour Limited |
| Compliance             |                         |