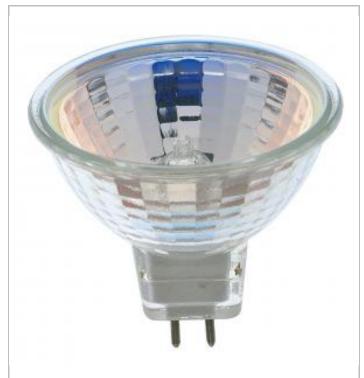

## **SATCO S4185**

10MR16/12V 38' CARDED OPEN

Notes

| General      |                       |
|--------------|-----------------------|
| Status       | Active                |
| Watts        | 10                    |
| Volts        | 12V                   |
| Shape        | MR16                  |
| Filament     | C-8                   |
| Base         | Miniature 2 Pin Round |
| ANSI Base    | GU5.3/GX5.3           |
| Finish       | Un-Lensed             |
| CCT (Kelvin) | 2900                  |
| Temperature  | Warm White            |
| CRI          | 100                   |
| Lumens       | 75                    |
| Beam Spread  | 38                    |
| Dimmable     | Yes Dimmable          |
| Hours Rated  | 2000                  |
| Lamp Type    | MR                    |
| Technology   | Halogen               |