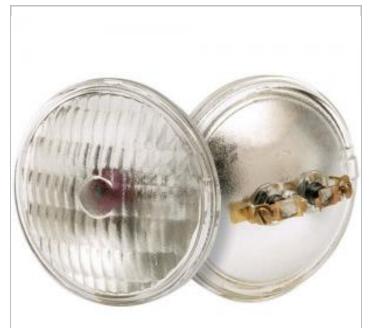

## **SATCO S4302**

4044 12V 12W ST2 PAR36 C6

Notes

| General     |                |  |
|-------------|----------------|--|
| Status      | Active         |  |
| Watts       | 12             |  |
| Volts       | 12V            |  |
| Shape       | PAR36          |  |
| Base        | Screw Terminal |  |
| ANSI Base   | MP2            |  |
| Finish      | Translucent    |  |
| Hours Rated | 150            |  |
| Lamp Type   | Sealed Beam    |  |
| Technology  | Incandescent   |  |
| Physical    |                |  |
| MOL         | 2.75           |  |
| MOD         | 4.5            |  |

| Physical      |        |
|---------------|--------|
| MOL           | 2.75   |
| MOD           | 4.5    |
| Housing Color | Silver |

| Warranty       | Avg. Rated Hour Limited       |
|----------------|-------------------------------|
| Compliance     |                               |
| Energy Star    | No                            |
| CEC Status     | Lawful for sale in California |
| RoHS Compliant | Yes                           |