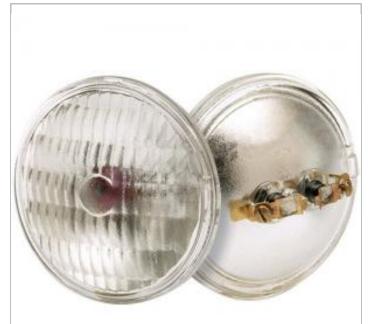

## **SATCO S4303**

4405 12V 30W ST2 PAR36 C6

Notes

| General     |                |
|-------------|----------------|
| Status      | Active         |
| Watts       | 30             |
| Volts       | 12.8V          |
| Shape       | PAR36          |
| Base        | Screw Terminal |
| ANSI Base   | MP2            |
| Finish      | Translucent    |
| Hours Rated | 100            |
| Lamp Type   | Sealed Beam    |
| Technology  | Incandescent   |
| Physical    |                |
| MOL         | 2.75           |

| Physical      |        |
|---------------|--------|
| MOL           | 2.75   |
| MOD           | 4.5    |
| Housing Color | Silver |

| Warranty       | Avg. Rated Hour Limited       |
|----------------|-------------------------------|
| Compliance     |                               |
| Energy Star    | No                            |
| CEC Status     | Lawful for sale in California |
| RoHS Compliant | Yes                           |