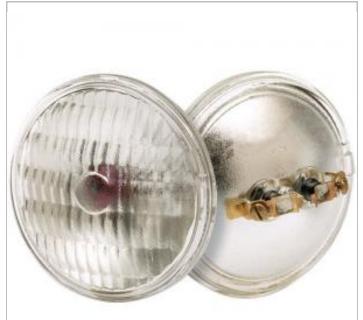

## **SATCO S4304**

4406 12V 35W ST2 PAR36 C6

Notes

| General     |                |
|-------------|----------------|
| Status      | Active         |
| Watts       | 35             |
| Volts       | 12.8V          |
| Shape       | PAR36          |
| Base        | Screw Terminal |
| ANSI Base   | MP2            |
| Finish      | Translucent    |
| Hours Rated | 300            |
| Lamp Type   | Sealed Beam    |
| Technology  | Incandescent   |
| Physical    |                |
| MOL         | 2.75           |

| Physical      |        |
|---------------|--------|
| MOL           | 2.75   |
| MOD           | 4.5    |
| Housing Color | Silver |

| Warranty    | Avg. Rated Hour Limited       |
|-------------|-------------------------------|
| Compliance  |                               |
| Energy Star | No                            |
| CEC Status  | Lawful for sale in California |