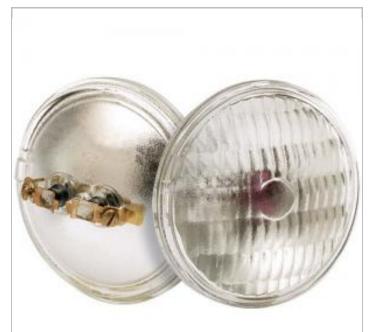

## **SATCO S4321**

4510 6V 25W ST2 PAR36 C6

Notes

| General     |                |
|-------------|----------------|
| Status      | Active         |
| Watts       | 25             |
| Volts       | 6.4V           |
| Shape       | PAR36          |
| Base        | Screw Terminal |
| ANSI Base   | MP2            |
| Hours Rated | 300            |
| Lamp Type   | Sealed Beam    |
| Technology  | Incandescent   |
| Physical    |                |
| MOL         | 2.75           |
| MOD         | 4.5            |