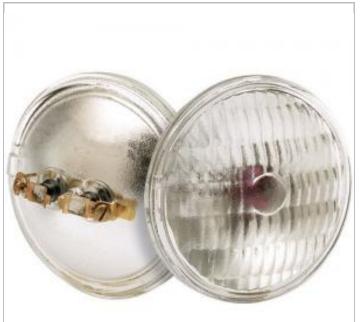

## **SATCO S4323**

4516 6V 30W ST2 PAR36 C6

Notes

| General     |                |
|-------------|----------------|
| Status      | Active         |
| Watts       | 30             |
| Volts       | 6.2V           |
| Shape       | PAR36          |
| Base        | Screw Terminal |
| ANSI Base   | MP2            |
| Hours Rated | 300            |
| Lamp Type   | Sealed Beam    |
| Technology  | Incandescent   |
| Physical    |                |
| MOL         | 2.75           |
| MOD         | 4.5            |