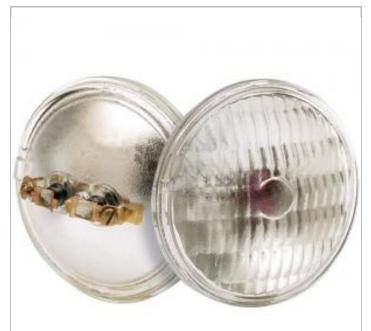

## **SATCO S4326**

H7551 6V 8W ST2 PAR36 C6 MFL

Notes

| General     |                |
|-------------|----------------|
| Status      | Active         |
| Watts       | 8              |
| Volts       | 6V             |
| Shape       | PAR36          |
| Base        | Screw Terminal |
| ANSI Base   | MP2            |
| Hours Rated | 50             |
| Lamp Type   | Sealed Beam    |
| Technology  | Incandescent   |
| Physical    |                |
|             |                |
| MOL         | 2.75           |
| MOD         | 4.5            |