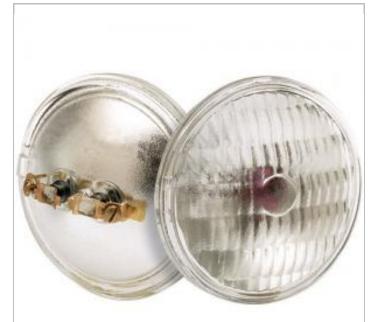

## SATCO" NUVO

Project Name

Location

Prepared By

| General                |                               |
|------------------------|-------------------------------|
| Status                 | Active                        |
| Watts                  | 10                            |
| Volts                  | 6V                            |
| Shape                  | PAR36                         |
| Base                   | Screw Terminal                |
| ANSI Base              | MP2                           |
| Hours Rated            | 50                            |
| Lamp Type              | Sealed Beam                   |
| Technology             | Incandescent                  |
| Physical               |                               |
| MOL                    | 2.75                          |
| MOD                    | 4.5                           |
| Additional Information |                               |
| Warranty               | Avg. Rated Hour Limited       |
| Compliance             |                               |
| Energy Star            | No                            |
| CEC Status             | Lawful for sale in California |
| RoHS Compliant         | Yes                           |
| SDS Sheet              | Incandscent_Lamp              |

**SATCO S4327** H7552 6V 10W ST2 PAR36 C6

Notes

For More Information Visit: <u>https://www.satco.com/</u>