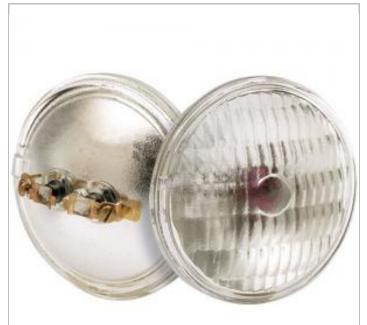

## **SATCO S4332**

H7557 12V 12W ST2 PAR36 C6

Notes

| 0                      |                |
|------------------------|----------------|
| General                |                |
| Status                 | Active         |
| Watts                  | 12             |
| Volts                  | 12V            |
| Shape                  | PAR36          |
| Base                   | Screw Terminal |
| ANSI Base              | MP2            |
| Hours Rated            | 50             |
| Lamp Type              | Sealed Beam    |
| Technology             | Incandescent   |
| Physical               |                |
| MOL                    | 2.75           |
| MOD                    | 4.5            |
| Additional Information |                |