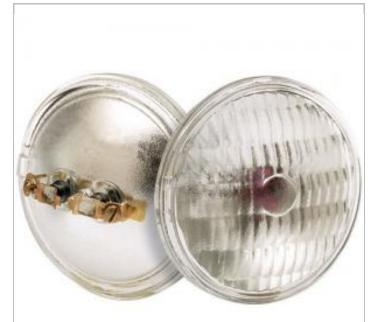

## SATCO" NUVO

Project Name

Location

Prepared By

| General                |                               |
|------------------------|-------------------------------|
| Status                 | Active                        |
| Watts                  | 8                             |
| Volts                  | 6V                            |
| Shape                  | PAR36                         |
| Base                   | Screw Terminal                |
| ANSI Base              | MP2                           |
| Hours Rated            | 50                            |
| Lamp Type              | Sealed Beam                   |
| Technology             | Incandescent                  |
| Physical               |                               |
| MOL                    | 2.75                          |
| MOD                    | 4.5                           |
| Additional Information |                               |
| Warranty               | Avg. Rated Hour Limited       |
| Compliance             |                               |
| Energy Star            | No                            |
| CEC Status             | Lawful for sale in California |
| RoHS Compliant         | Yes                           |
| SDS Sheet              | Incandscent_Lamp              |

**SATCO S4333** 

7613-1 6V 8W SOT2 PAR36 C2R

Notes

For More Information Visit: <u>https://www.satco.com/</u>